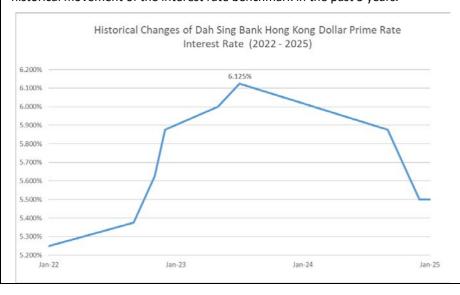

## **Reference Information**

Historical Changes of Interest Rate Benchmark

The chart below is provided for the illustrative purposes only and shows the historical movement of the interest rate benchmark in the past 3 years.

|                           | The highest Dah Sing Bank Hong Kong Dollar Prime Rate interest rate noted in the                                                    |                                                           |  |
|---------------------------|-------------------------------------------------------------------------------------------------------------------------------------|-----------------------------------------------------------|--|
|                           | past 3 years is 6.125%.                                                                                                             |                                                           |  |
| Periodic Repayment Amount | This loan does not require periodic repayment in regular amount.                                                                    |                                                           |  |
| (Illustrative Example)    |                                                                                                                                     |                                                           |  |
| Total Repayment Amount    | Not applicable                                                                                                                      |                                                           |  |
| (Illustrative Example)    | The following example illustrates the total repayment amount based on the                                                           |                                                           |  |
|                           | highest interest rate noted in the past 3 years.                                                                                    |                                                           |  |
|                           | Loan Amount                                                                                                                         | Total repayment amount based on the highest interest rate |  |
|                           |                                                                                                                                     | noted in the past 3 years                                 |  |
|                           | HKD5,000                                                                                                                            | Not applicable*                                           |  |
|                           | HKD20,000                                                                                                                           | Not applicable*                                           |  |
|                           | HKD100,000                                                                                                                          | HKD114,688,59 <sup>+</sup>                                |  |
|                           | HKD200,000                                                                                                                          | HKD229,377.18 <sup>+</sup>                                |  |
|                           | *The minimum overdraft facility limit is HKD50,000.                                                                                 |                                                           |  |
|                           | <sup>+</sup> Assumptions for calculating the above total repayment amounts:                                                         |                                                           |  |
|                           | No new withdrawal transactions are made during the repayment period.                                                                |                                                           |  |
|                           | No annual fee and other fees are charged during the repayment period                                                                |                                                           |  |
|                           | • 1-year HKD Prime Rate is 6.125% and remains unchanged over the loan period                                                        |                                                           |  |
|                           | • Repayments are due on the 26th day after the statement date, and it is assumed that repayments are made on or before the due date |                                                           |  |