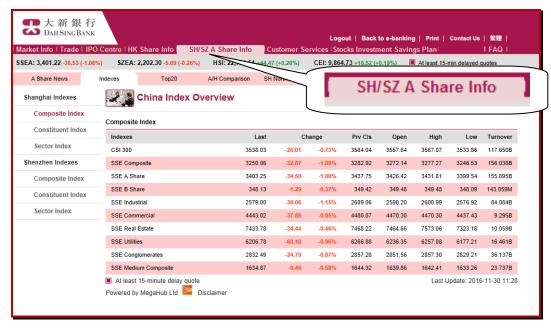

## Information Provided by the "SH/SZ A Share Info"

| A Share News*      | Displays the latest market news provided by Money 163.                                                                                                            |
|--------------------|-------------------------------------------------------------------------------------------------------------------------------------------------------------------|
| Global Indexes     | Provides Composite Index, Constituent Index and Sector Index overview.                                                                                            |
| Shanghai Top 20    | Provides top 20 stocks in %Gain; %Loss and Turnover in Shanghai A shares, S SE 180 and 380 Constituent, S SE A Constituent and A/H – A Constituent.               |
| Shenzhen Top 20    | Provides top 20 stocks in %Gain; %Loss and Turnover in Shenzhen A Shares, SZE S/M Constituent, SZE Comp<br>Constituent, SZE A Constituent and A/H – A Constituent |
| AH Comparison      | Provides Nominal Price and % Chg of H-share and A-share with H to A %Premium.                                                                                     |
| SH Northbound List | Provides the current and previous SH Northbound List.                                                                                                             |
| SZ Northbound List | Provides the current and previous SZ Northbound List.                                                                                                             |